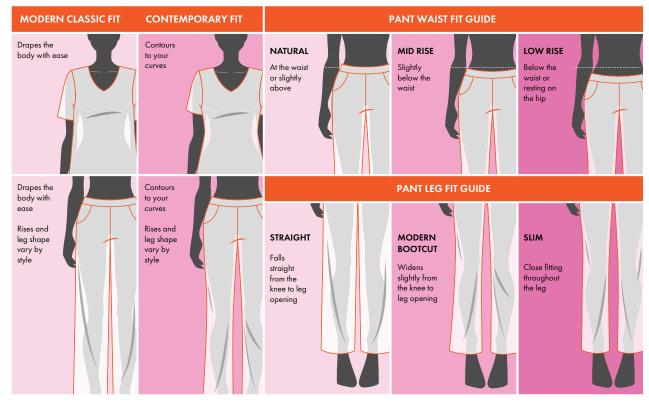

## VOMEN

| SIZES                             | xxs   | XS    | S     | M      | L       | XL      | 2XL     | 3XL     | 4XL     | 5XL     |
|-----------------------------------|-------|-------|-------|--------|---------|---------|---------|---------|---------|---------|
| US                                | 00-0  | 0-2   | 4-6   | 8-10   | 12-14   | 16-18   | 20-22   | 24-26   | 26-28   | 30-32   |
| UK                                | 6     | 8     | 10    | 12     | 14      | 16-18   | 20-22   | 24-26   | 26-28   | 32-34   |
| EUR                               | C32   | C34   | C36   | C38-40 | C42     | C44-C46 | C48-C50 | C52     | N/A     | N/A     |
| Bust (in)                         | 30-32 | 33-35 | 35-37 | 37-39  | 39-41   | 43-45   | 46-48   | 49-52   | 53-56   | 57-60   |
| Bust (cm)                         | 76-81 | 83-89 | 89-94 | 94-99  | 99-104  | 109-114 | 117-122 | 124-132 | 135-142 | 145-152 |
| Waist (in)                        | 22-24 | 25-27 | 27-29 | 29-31  | 31-33   | 34-36   | 38-40   | 41-44   | 45-48   | 49-52   |
| Waist (cm)                        | 56-61 | 64-69 | 69-74 | 74-79  | 79-83   | 86-91   | 97-102  | 104-112 | 114-122 | 124-132 |
| Hip (in)                          | 32-34 | 34-36 | 36-38 | 39-41  | 42-44   | 45-47   | 48-50   | 51-53   | 54-57   | 58-61   |
| Hip (cm)                          | 81-86 | 86-91 | 91-97 | 99-104 | 107-112 | 114-119 | 122-127 | 130-135 | 137-145 | 147-155 |
| Regular Inseam (in, approx.)      | 31    | 31    | 31    | 31     | 31      | 31      | 31      | 31      | 31      | 31      |
| Regular Inseam (cm, approx.)      | 79    | 79    | 79    | 79     | 79      | 79      | 79      | 79      | 79      | 79      |
| Extra Petite Inseam (in, approx.) | 27    | 27    | 27    | 27     | 27      | 27      | N/A     | N/A     | N/A     | N/A     |
| Extra Petite Inseam (cm, approx.) | 69    | 69    | 69    | 69     | 69      | 69      | N/A     | N/A     | N/A     | N/A     |
| Petite Inseam (in, approx.)       | 29    | 29    | 29    | 29     | 29      | 29      | 29      | 29      | N/A     | N/A     |
| Petite Inseam (cm, approx.)       | 74    | 74    | 74    | 74     | 74      | 74      | 74      | 74      | N/A     | N/A     |
| Tall Inseam (in, approx.)         | 33    | 33    | 33    | 33     | 33      | 33      | 33      | 33      | N/A     | N/A     |
| Tall Inseam (cm, approx.)         | 84    | 84    | 84    | 84     | 84      | 84      | 84      | 84      | N/A     | N/A     |