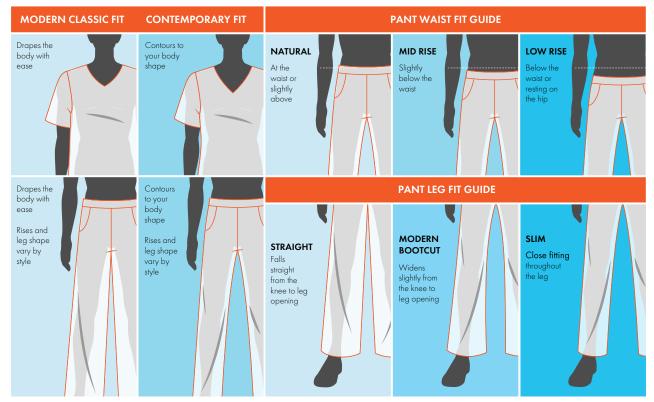

www.koihappiness.com

| SIZES                        | XS    | S     | М      | L       | XL               | 2XL     | 3XL             | 4XL     | 5XL     |
|------------------------------|-------|-------|--------|---------|------------------|---------|-----------------|---------|---------|
| US                           | 32    | 34-36 | 38-40  | 42-44   | 46-48            | 50-52   | 54-56           | 58-60   | 62-64   |
| UK                           | 34    | 36    | 40     | 42-44   | 46-48            | 52      | 56              | 60      | 64      |
| EUR                          | C46   | C48   | C50-52 | C54     | C56-C58          | C60     | C62             | C64     | C66     |
| Chest (in)                   | 32-33 | 34-36 | 38-40  | 42-44   | 46-48            | 50-52   | 54-56           | 58-60   | 62-64   |
| Chest (cm)                   | 81-83 | 86-91 | 97-102 | 107-112 | 11 <i>7</i> -122 | 127-132 | 137-142         | 147-152 | 157-162 |
| Waist (in)                   | 26-27 | 28-30 | 30-32  | 34-36   | 38-40            | 40-42   | 44-46           | 48-50   | 52-54   |
| Waist (cm)                   | 66-69 | 71    | 71-81  | 86-91   | 97-102           | 102-107 | 112-11 <i>7</i> | 122-127 | 132-137 |
| Regular Inseam (in, approx.) | 32    | 32    | 32     | 32      | 32               | 32      | 32              | 32      | 32      |
| Regular Inseam (cm, approx.) | 81    | 81    | 81     | 81      | 81               | 81      | 81              | 81      | 81      |
| Short Seam (in, approx.)     | 30    | 30    | 30     | 30      | 30               | 30      | 30              | 30      | 30      |
| Short Seam (cm, approx.)     | 76    | 76    | 76     | 76      | 76               | 76      | 76              | 76      | 76      |
| Tall Inseam (in, approx.)    | 34    | 34    | 34     | 34      | 34               | 34      | 34              | 34      | 34      |
| Tall Inseam (cm, approx.)    | 86    | 86    | 86     | 86      | 86               | 86      | 86              | 86      | 86      |