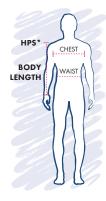

www.koihappiness.com

| SIZES                        | XS    | S     | М      | L       | XL               | 2XL     | 3XL             | 4XL     | 5XL     |
|------------------------------|-------|-------|--------|---------|------------------|---------|-----------------|---------|---------|
| US                           | 32    | 34-36 | 38-40  | 42-44   | 46-48            | 50-52   | 54-56           | 58-60   | 62-64   |
| UK                           | 34    | 36    | 40     | 42-44   | 46-48            | 52      | 56              | 60      | 64      |
| EUR                          | C46   | C48   | C50-52 | C54     | C56-C58          | C60     | C62             | C64     | C66     |
| Chest (in)                   | 32-33 | 34-36 | 38-40  | 42-44   | 46-48            | 50-52   | 54-56           | 58-60   | 62-64   |
| Chest (cm)                   | 81-83 | 86-91 | 97-102 | 107-112 | 11 <i>7</i> -122 | 127-132 | 137-142         | 147-152 | 157-162 |
| Waist (in)                   | 26-27 | 28-30 | 30-32  | 34-36   | 38-40            | 40-42   | 44-46           | 48-50   | 52-54   |
| Waist (cm)                   | 66-69 | 71    | 71-81  | 86-91   | 97-102           | 102-107 | 112-11 <i>7</i> | 122-127 | 132-137 |
| Regular Inseam (in, approx.) | 32    | 32    | 32     | 32      | 32               | 32      | 32              | 32      | 32      |
| Regular Inseam (cm, approx.) | 81    | 81    | 81     | 81      | 81               | 81      | 81              | 81      | 81      |
| Short Seam (in, approx.)     | 30    | 30    | 30     | 30      | 30               | 30      | 30              | 30      | 30      |
| Short Seam (cm, approx.)     | 76    | 76    | 76     | 76      | 76               | 76      | 76              | 76      | 76      |
| Tall Inseam (in, approx.)    | 34    | 34    | 34     | 34      | 34               | 34      | 34              | 34      | 34      |
| Tall Inseam (cm, approx.)    | 86    | 86    | 86     | 86      | 86               | 86      | 86              | 86      | 86      |