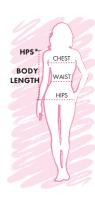

## VOMEN

| SIZES                             | xxs   | XS    | S     | M      | L       | XL      | 2XL     | 3XL     | 4XL     | 5XL     |
|-----------------------------------|-------|-------|-------|--------|---------|---------|---------|---------|---------|---------|
| US                                | 00-0  | 0-2   | 4-6   | 8-10   | 12-14   | 16-18   | 20-22   | 24-26   | 26-28   | 30-32   |
| UK                                | 6     | 8     | 10    | 12     | 14      | 16-18   | 20-22   | 24-26   | 26-28   | 32-34   |
| EUR                               | C32   | C34   | C36   | C38-40 | C42     | C44-C46 | C48-C50 | C52     | N/A     | N/A     |
| Bust (in)                         | 30-32 | 33-35 | 35-37 | 37-39  | 39-41   | 43-45   | 46-48   | 49-52   | 53-56   | 57-60   |
| Bust (cm)                         | 76-81 | 83-89 | 89-94 | 94-99  | 99-104  | 109-114 | 117-122 | 124-132 | 135-142 | 145-152 |
| Waist (in)                        | 22-24 | 25-27 | 27-29 | 29-31  | 31-33   | 34-36   | 38-40   | 41-44   | 45-48   | 49-52   |
| Waist (cm)                        | 56-61 | 64-69 | 69-74 | 74-79  | 79-83   | 86-91   | 97-102  | 104-112 | 114-122 | 124-132 |
| Hip (in)                          | 32-34 | 34-36 | 36-38 | 39-41  | 42-44   | 45-47   | 48-50   | 51-53   | 54-57   | 58-61   |
| Hip (cm)                          | 81-86 | 86-91 | 91-97 | 99-104 | 107-112 | 114-119 | 122-127 | 130-135 | 137-145 | 147-155 |
| Regular Inseam (in, approx.)      | 31    | 31    | 31    | 31     | 31      | 31      | 31      | 31      | 31      | 31      |
| Regular Inseam (cm, approx.)      | 79    | 79    | 79    | 79     | 79      | 79      | 79      | 79      | 79      | 79      |
| Extra Petite Inseam (in, approx.) | 27    | 27    | 27    | 27     | 27      | 27      | N/A     | N/A     | N/A     | N/A     |
| Extra Petite Inseam (cm, approx.) | 69    | 69    | 69    | 69     | 69      | 69      | N/A     | N/A     | N/A     | N/A     |
| Petite Inseam (in, approx.)       | 29    | 29    | 29    | 29     | 29      | 29      | 29      | 29      | N/A     | N/A     |
| Petite Inseam (cm, approx.)       | 74    | 74    | 74    | 74     | 74      | 74      | 74      | 74      | N/A     | N/A     |
| Tall Inseam (in, approx.)         | 33    | 33    | 33    | 33     | 33      | 33      | 33      | 33      | N/A     | N/A     |
| Tall Inseam (cm, approx.)         | 84    | 84    | 84    | 84     | 84      | 84      | 84      | 84      | N/A     | N/A     |